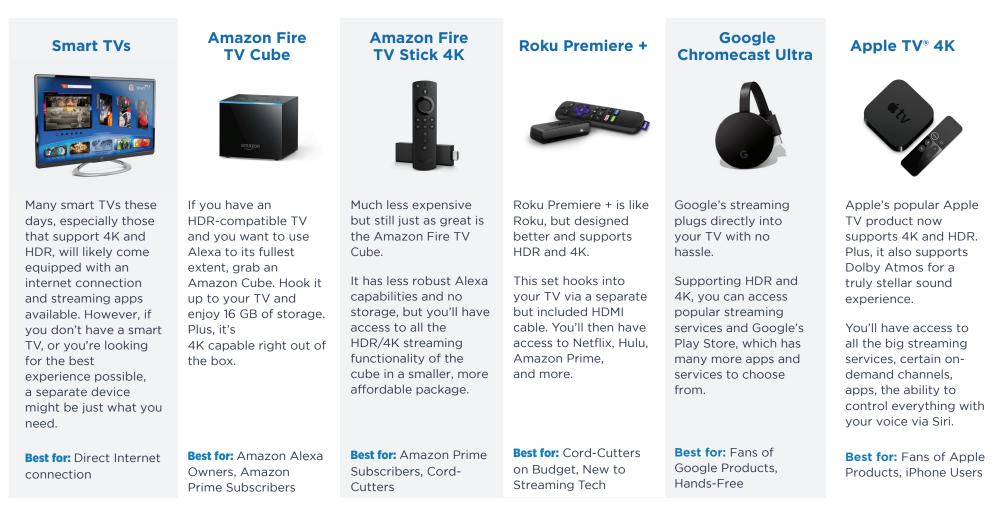

## **Streaming Devices 101**

Streaming devices are easier to use and more accessible than ever. If you're cutting the cord, you'll have several options at your fingertips. This cheat sheet gives you a brief overview of what you can expect with the most popular streaming devices available.